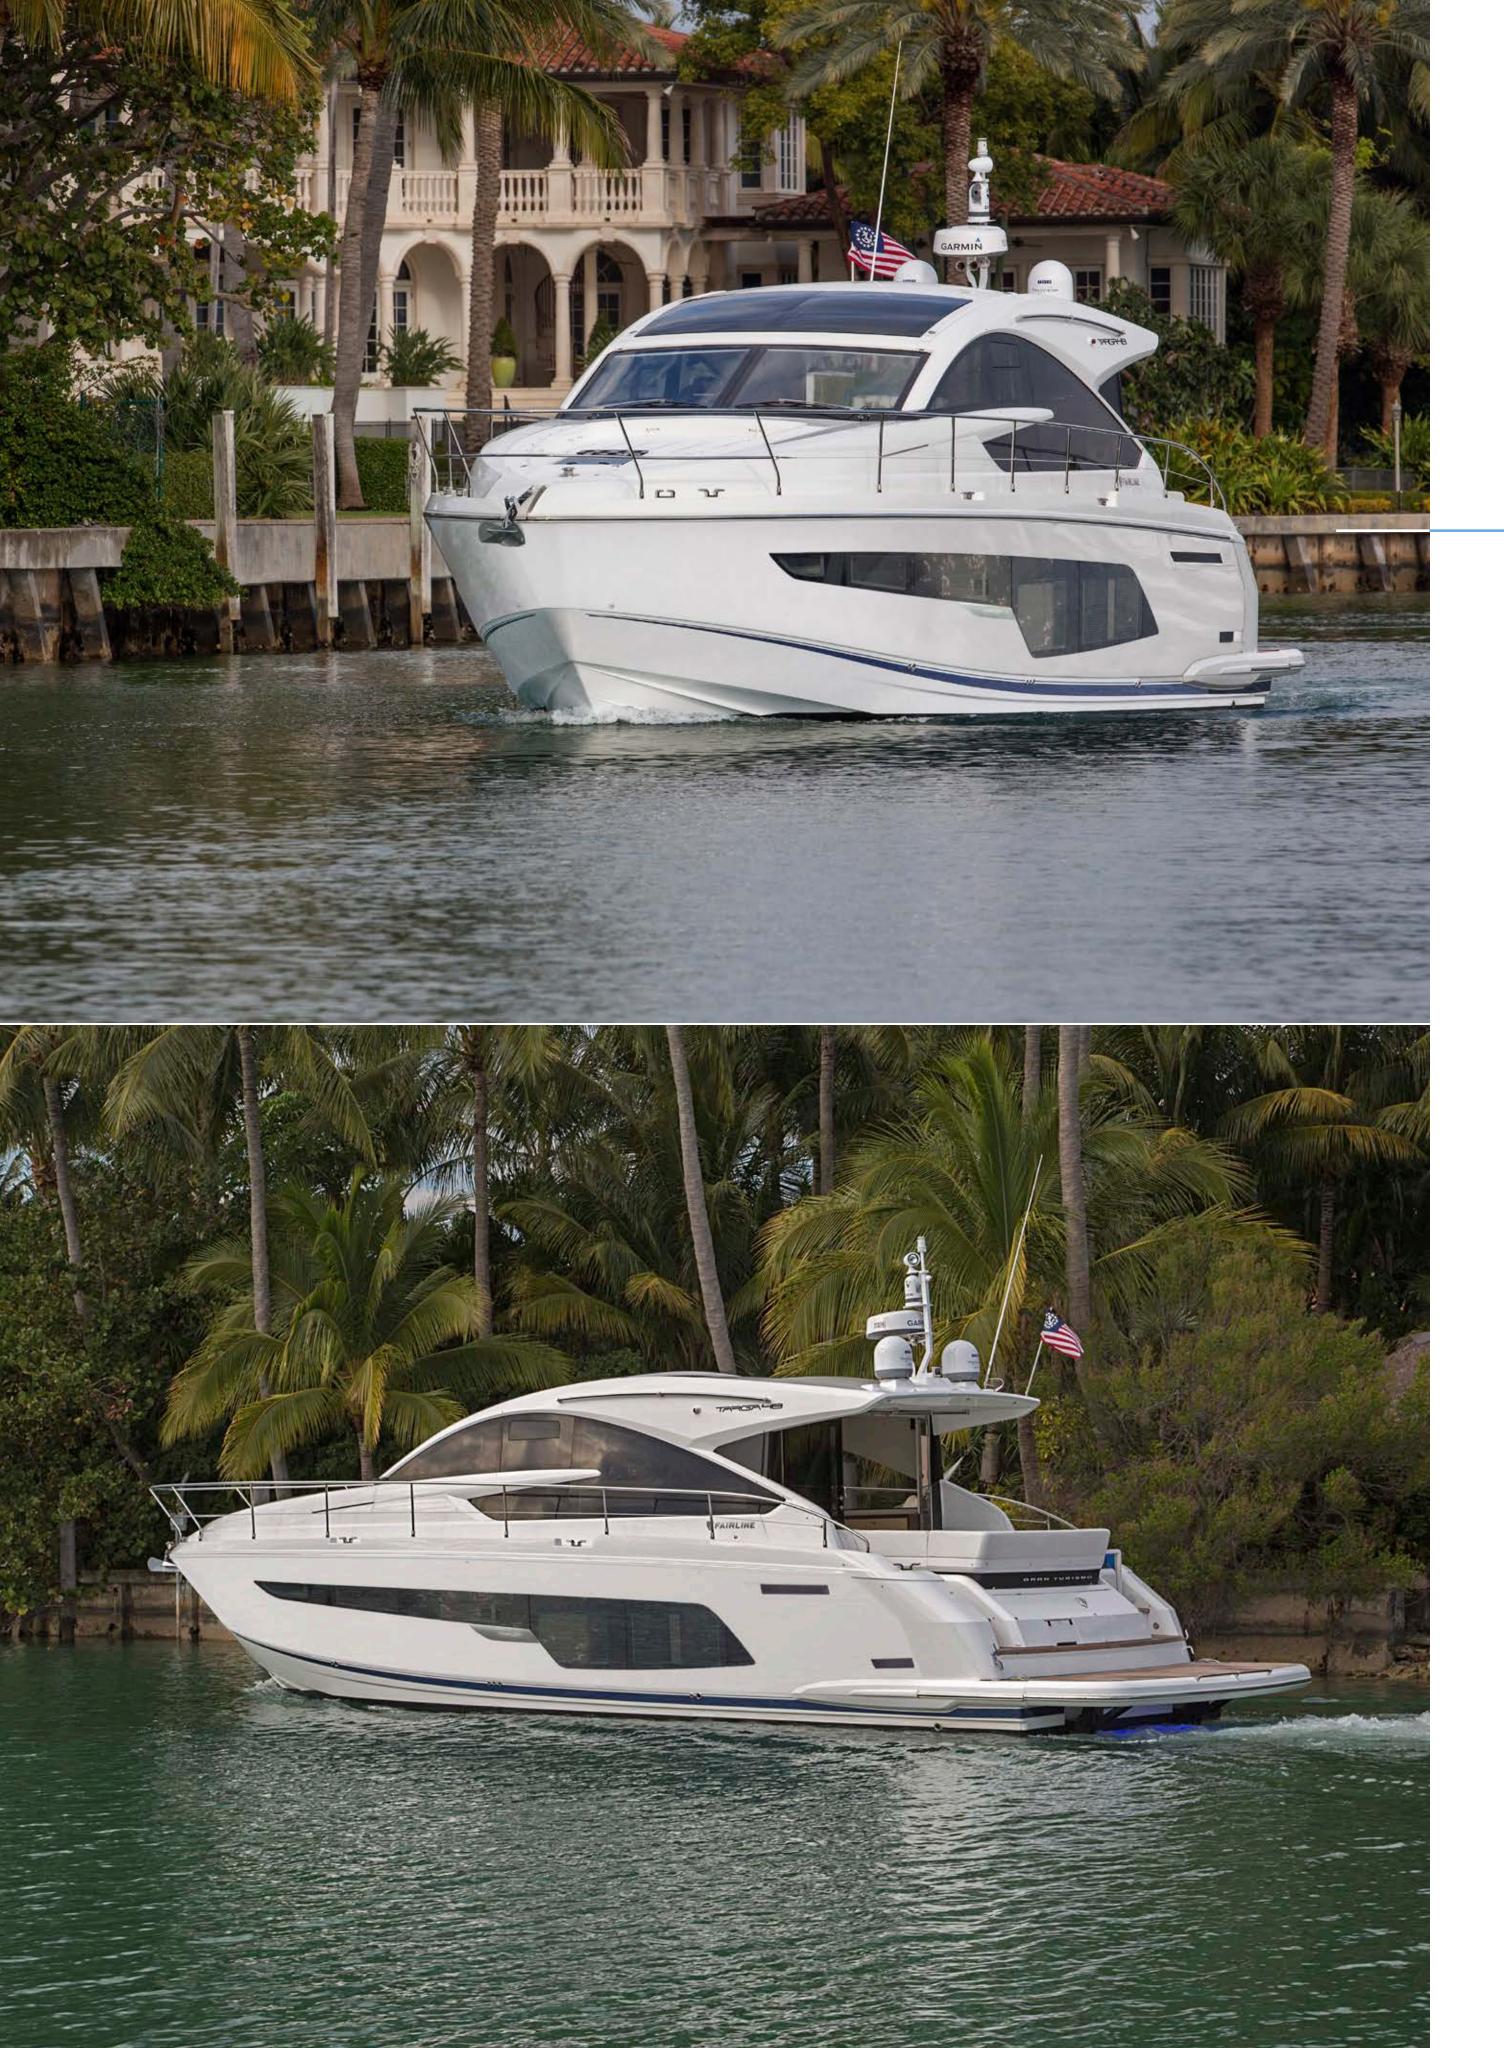

## More space and capacity

- Length overall (inc. pulpit) fixed platform: 49'2" (15.0m)
- Length overall (exc. pulpit) fixed platform: 48'6" (14.8m)
- Length overall (inc. pulpit) submersible platform: 51'4" (15.64m)
- Length overall (exc. pulpit) submersible platform: 50'8" (15.44m)
- Beam (inc. gunwale): 14'2" (4.32m)
- Number of berths: 4 7

- Draught: 3'10" (1.18m) unloaded
- Height above waterline (inc. arch & nav. light mast): 15'1" (4.6m)
- Transport height: 15'10" (4.83m)
- Dry weight (approx.): 13.28 imp. tons / 14.88 US tons (13,500kg)
- Fuel capacity: 288 gallons / 346 US gallons (1,309 litres)
- Water capacity (inc. calorifier): 106 gallons / 127 US gallons (482 litres)