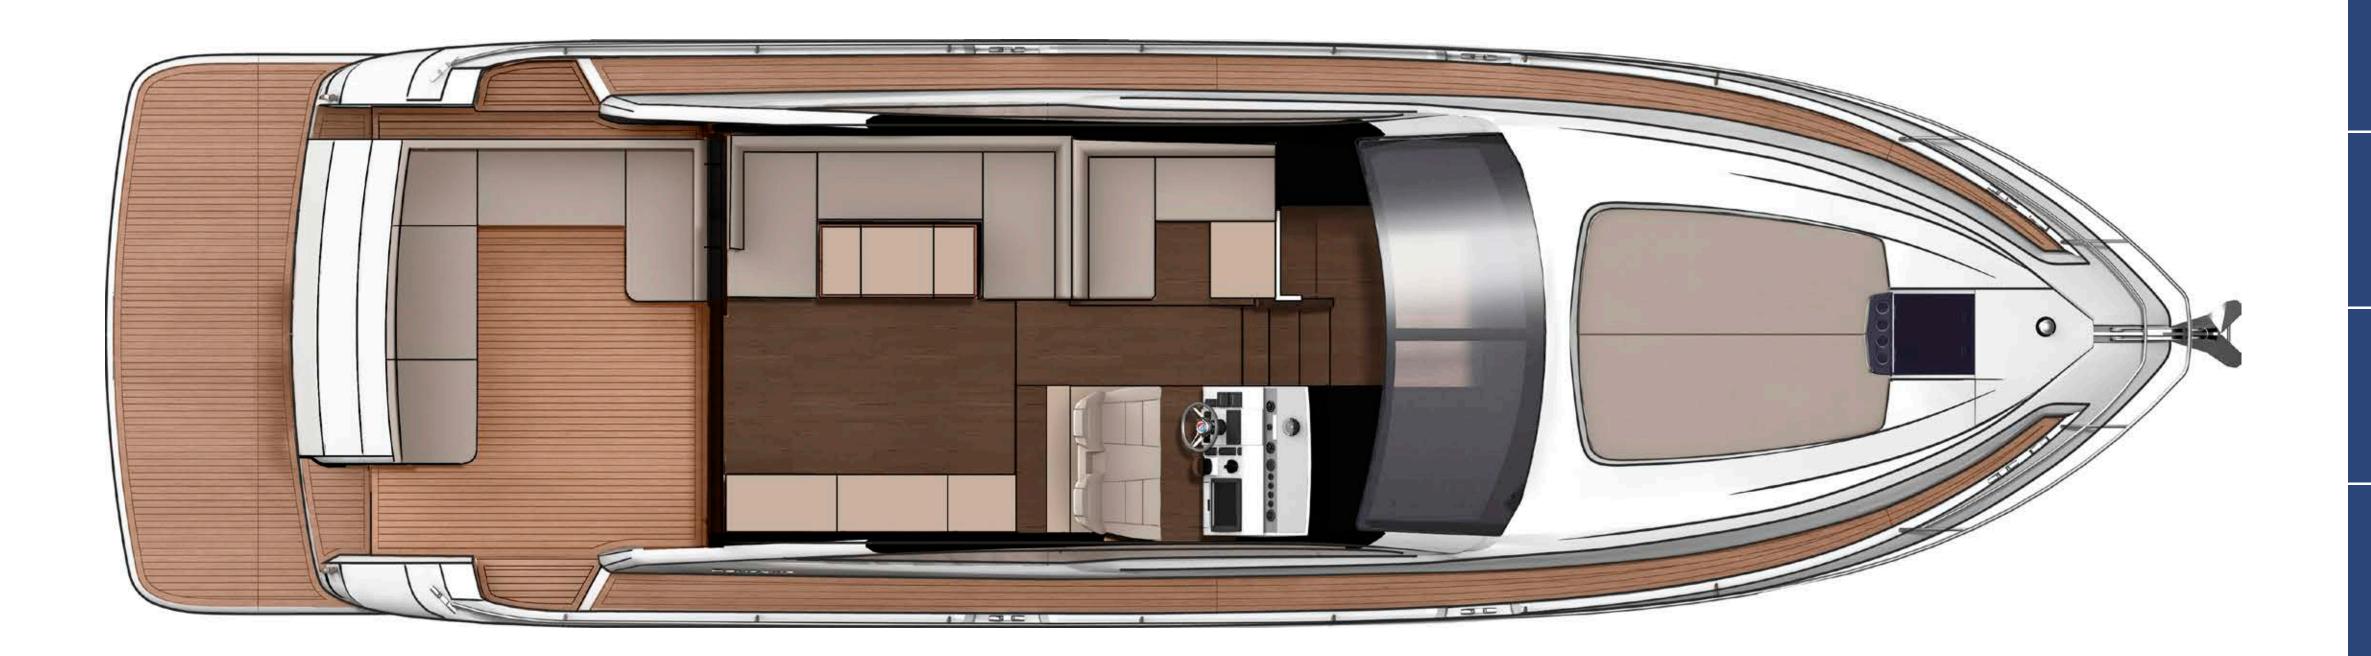

### Main Deck

With its hard-top sun roof and luxurious seating, the Targa 48 GT offers bright, light and companionable space.

INTRODUCTION

MAIN FEATURES

EXTERIOR DESIGN

INTERIOR DESIGN

PRINCIPLE DIMENSIONS

GENERAL ARRANGEMENTS