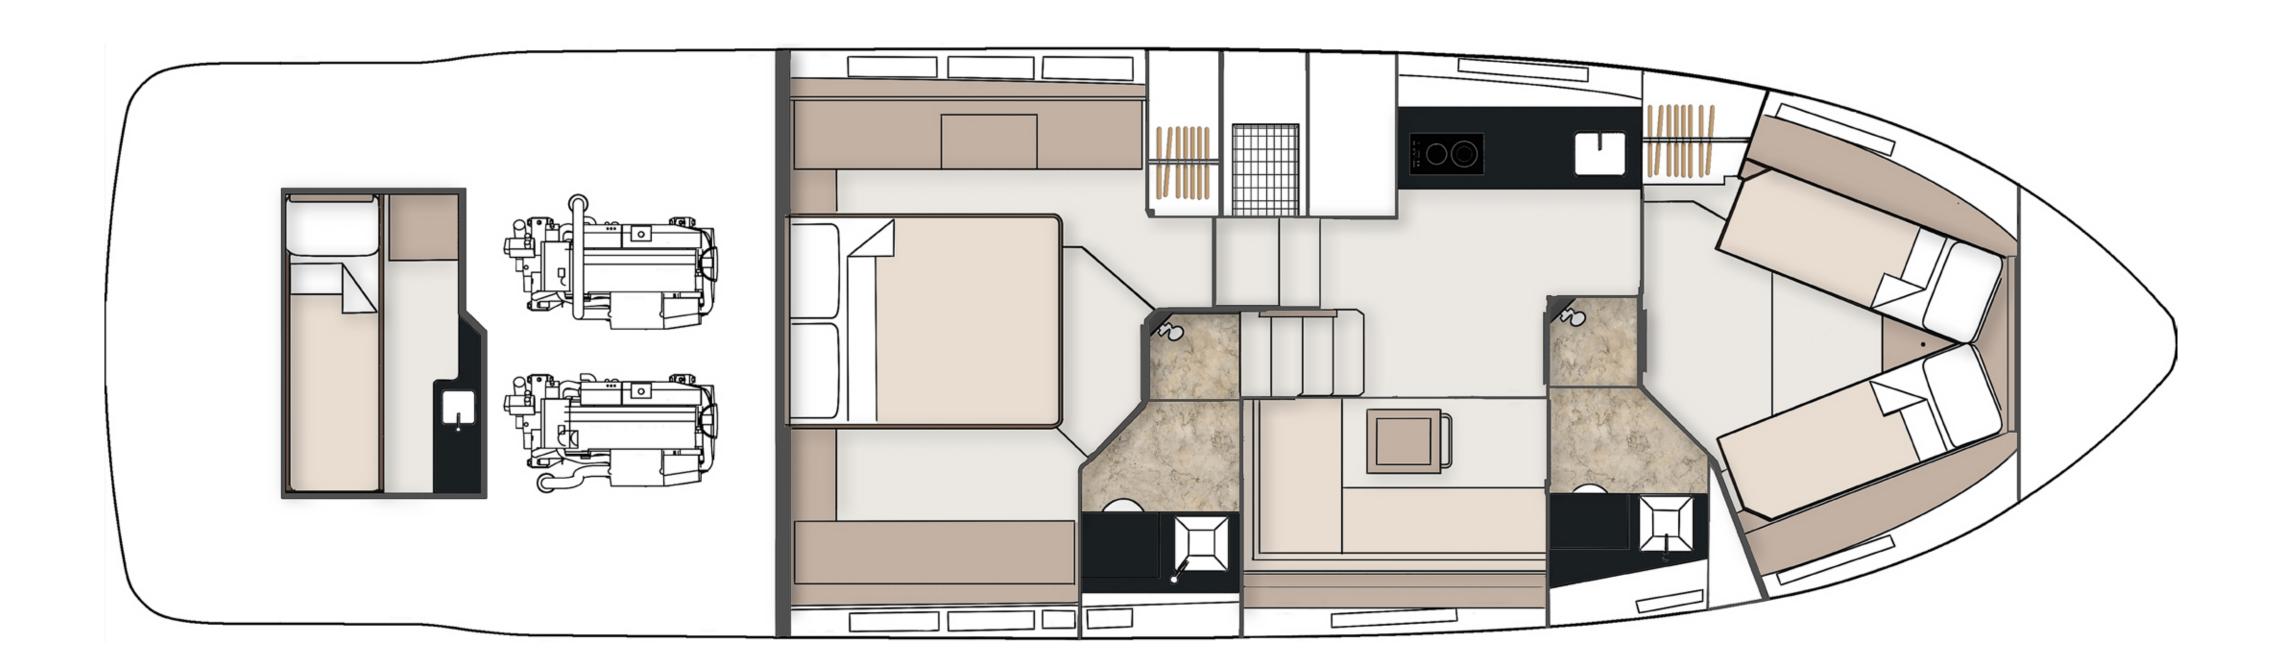

### Lower Deck – 2 Cabin

The lower deck is spacious enough to suit you and your guests needs, thanks to the comfortable lower saloon, a fully-equipped galley and bulkheads elegantly covered in soft leather.