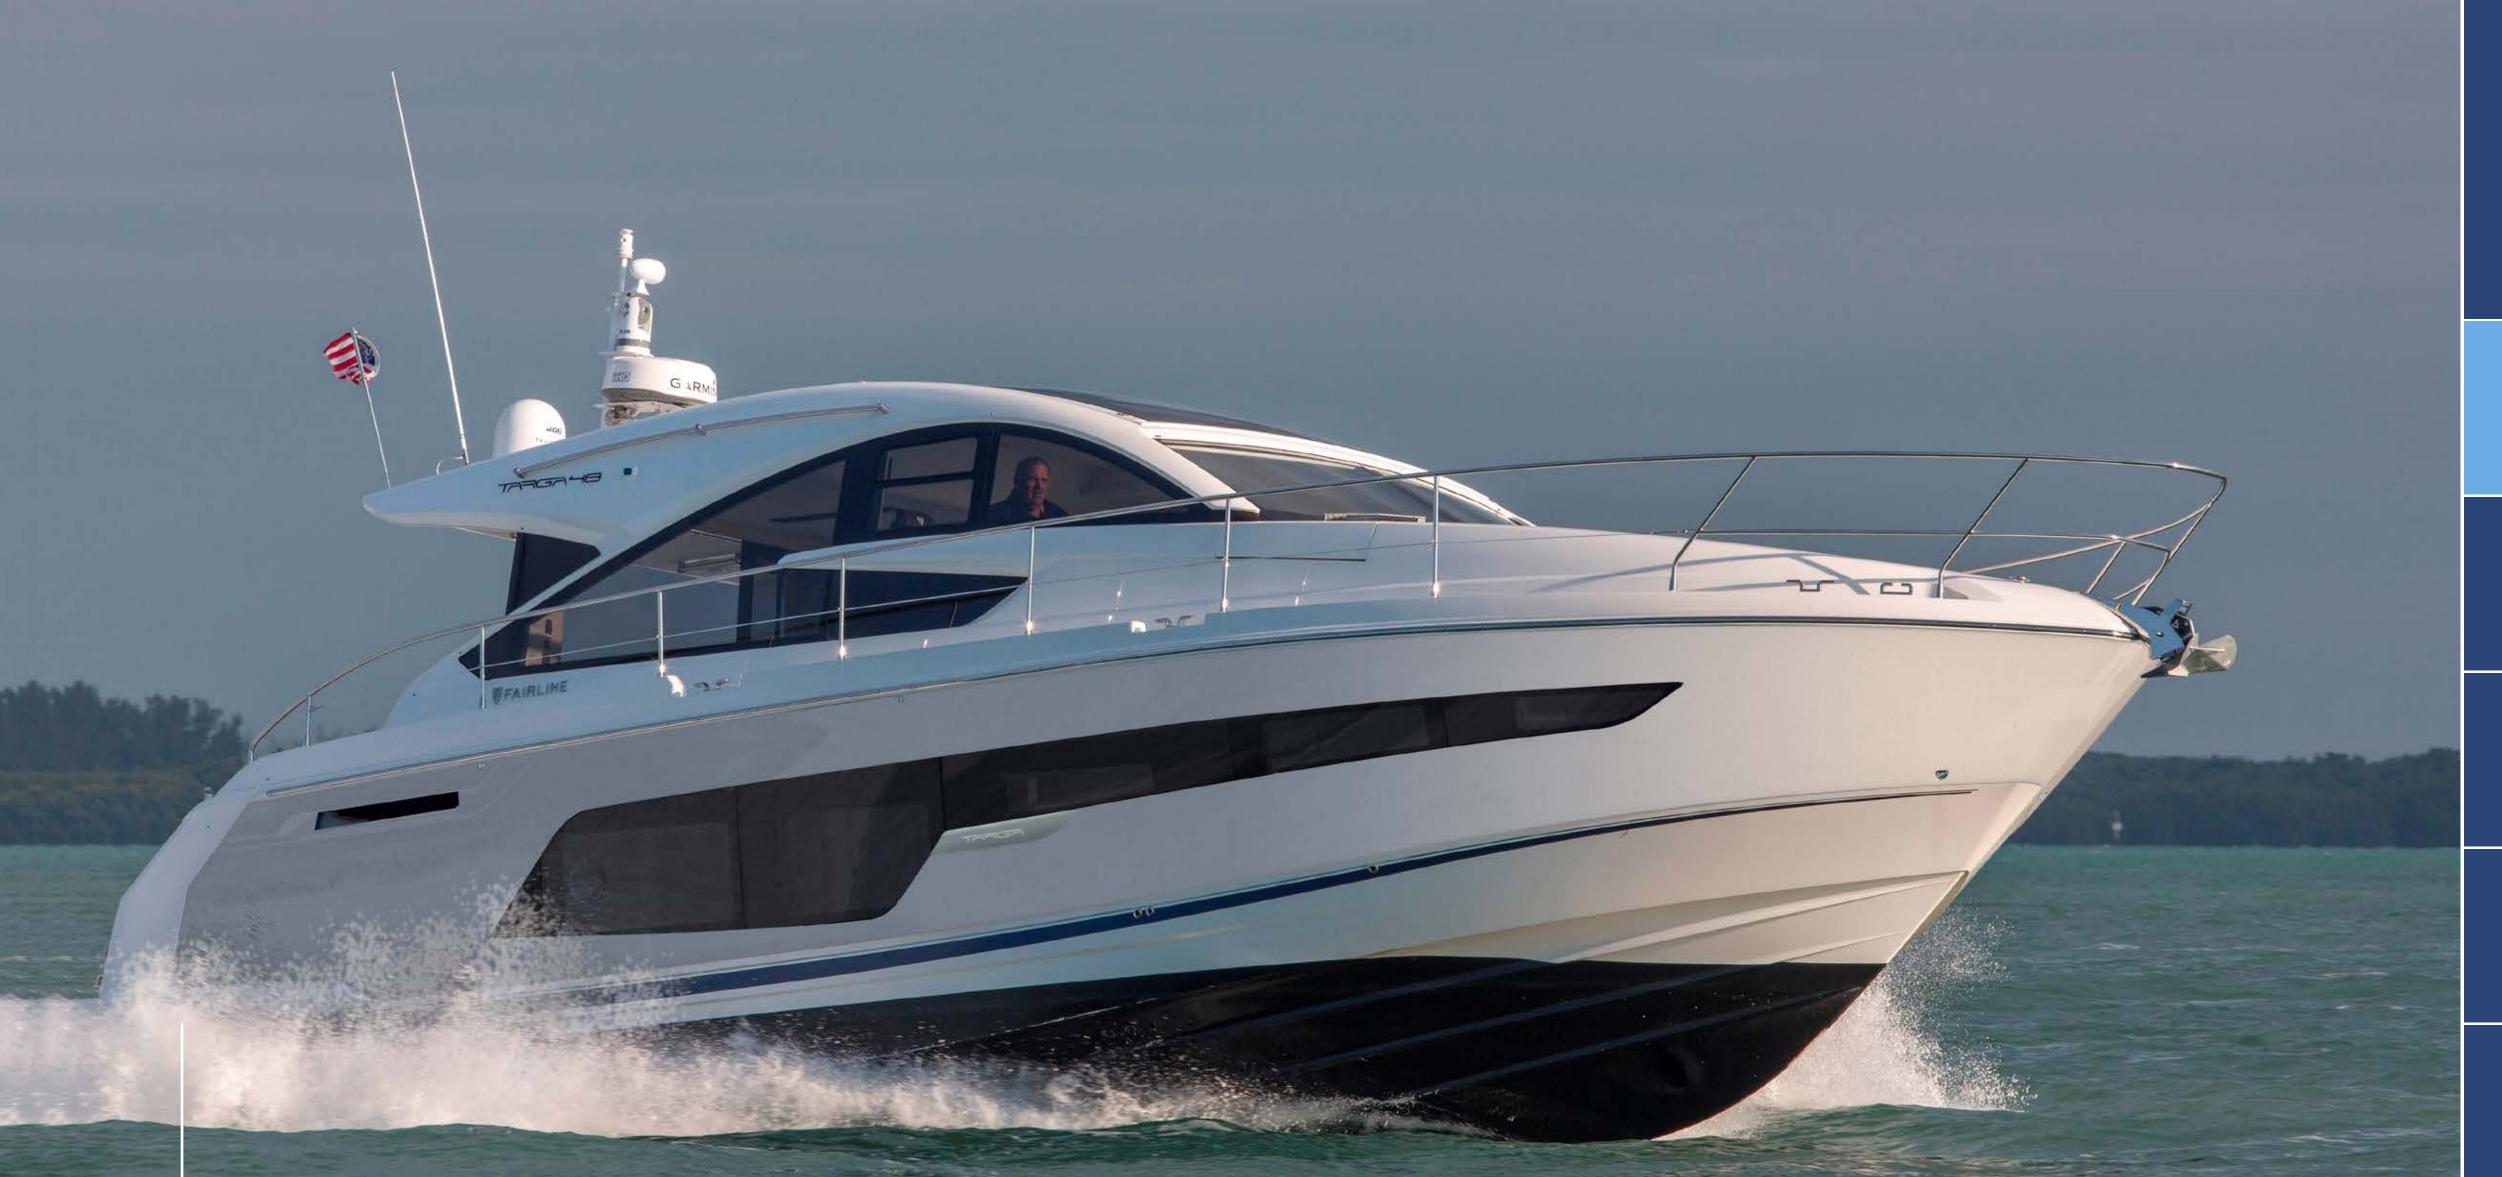

## Discover what's round the next bay in style

The seas are beckoning, the wine is chilled and everyone's on board. The exceptional engineering of the Targa 48 GT means you can go further, explore more and extend your stay with ease.

Combining the luxury of a spacious, sociable upper deck with a well-appointed helm station and twin seats, the Targa 48 GT enables you to share the thrill of discovery in comfort.

Add to that the new signature Alberto

Mancini-designed windows, which sweep across its hull, and you have a craft that exudes as much style as it does performance and power.

Then, let's not forget all the new technologies come as standard. Such as the electric, hard-top roof, coupled with panelled glazing. With one elegant sweep, the Targa 48 GT lets sunlight flood in, whilst its powerful IPS engines deliver an agile performance that responds to the thrill of the journey ahead – wherever it may take you.

# Share the experience, comfortably

The Targa 48 GT has perfectly thought-through features, such as a J-shaped seating in the cockpit, with the option to specify a teak table that converts to a sunpad. Perfect for complete open-to-the-skies living and stylish entertaining, day or night.