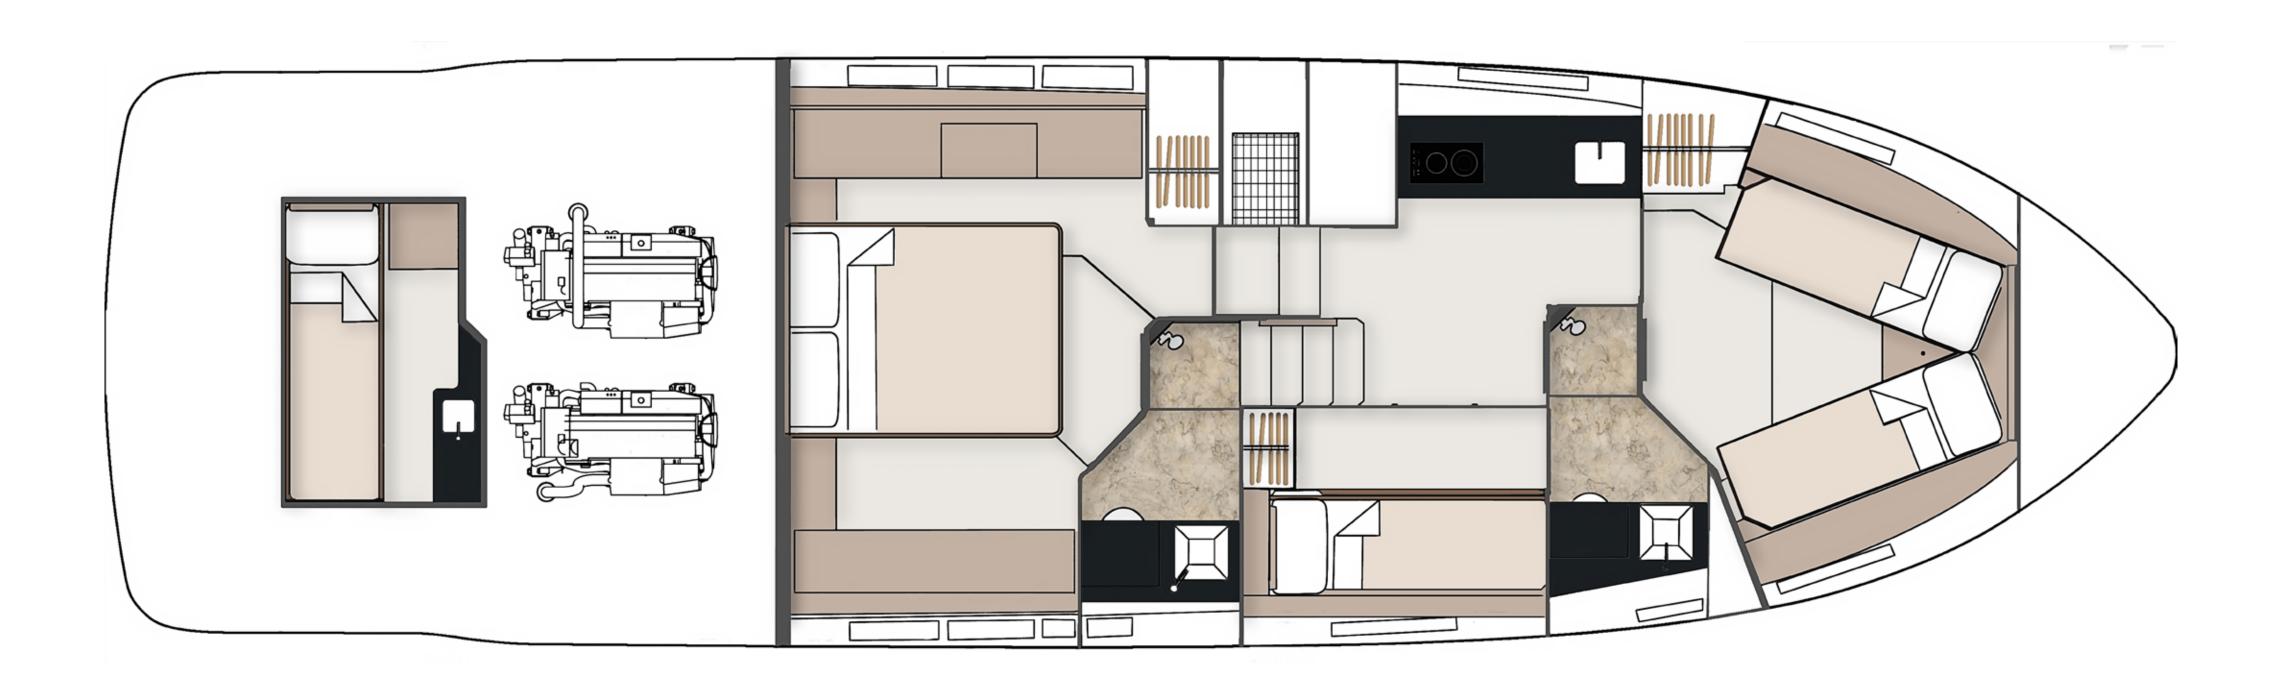

### Lower Deck – 3 Cabin

Alternatively, replace the lower saloon with a third cabin which adds two full-length bunk beds to the arrangement.

(Both 2 and 3-cabin configurations include the option to add a single-bed aft crew cabin).