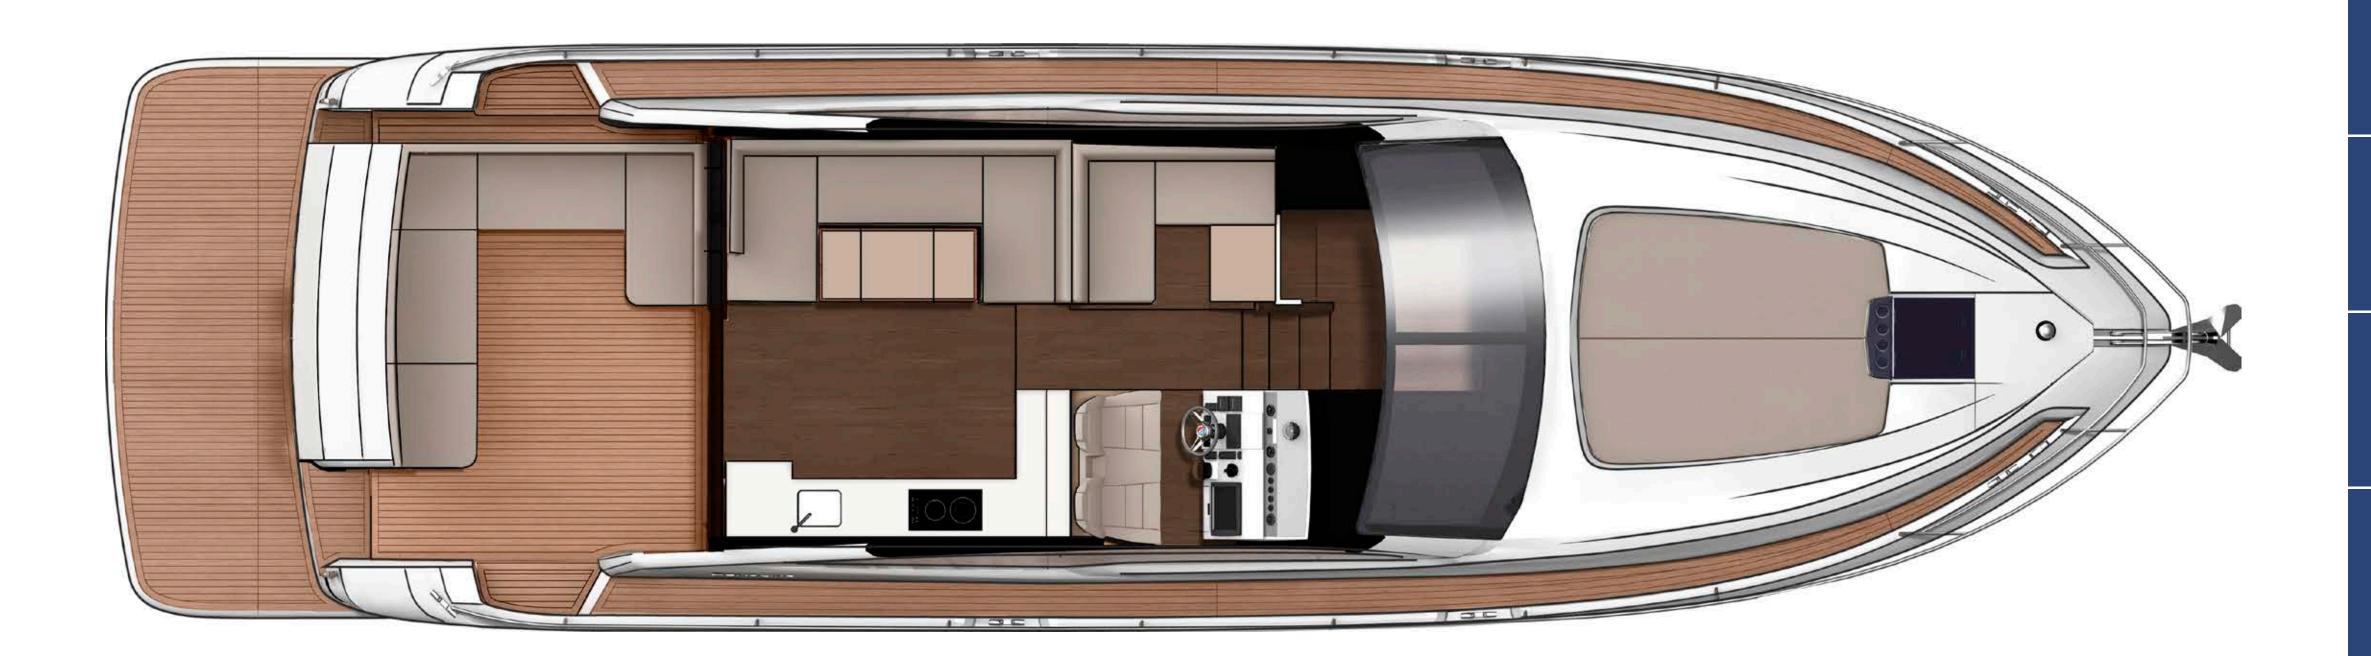

## Main Deck – Galley Up

For those who don't like to miss out on the action, there is also an option to locate the galley on the main deck.

INTRODUCTION

MAIN FEATURES

EXTERIOR DESIGN

INTERIOR DESIGN

PRINCIPLE DIMENSIONS