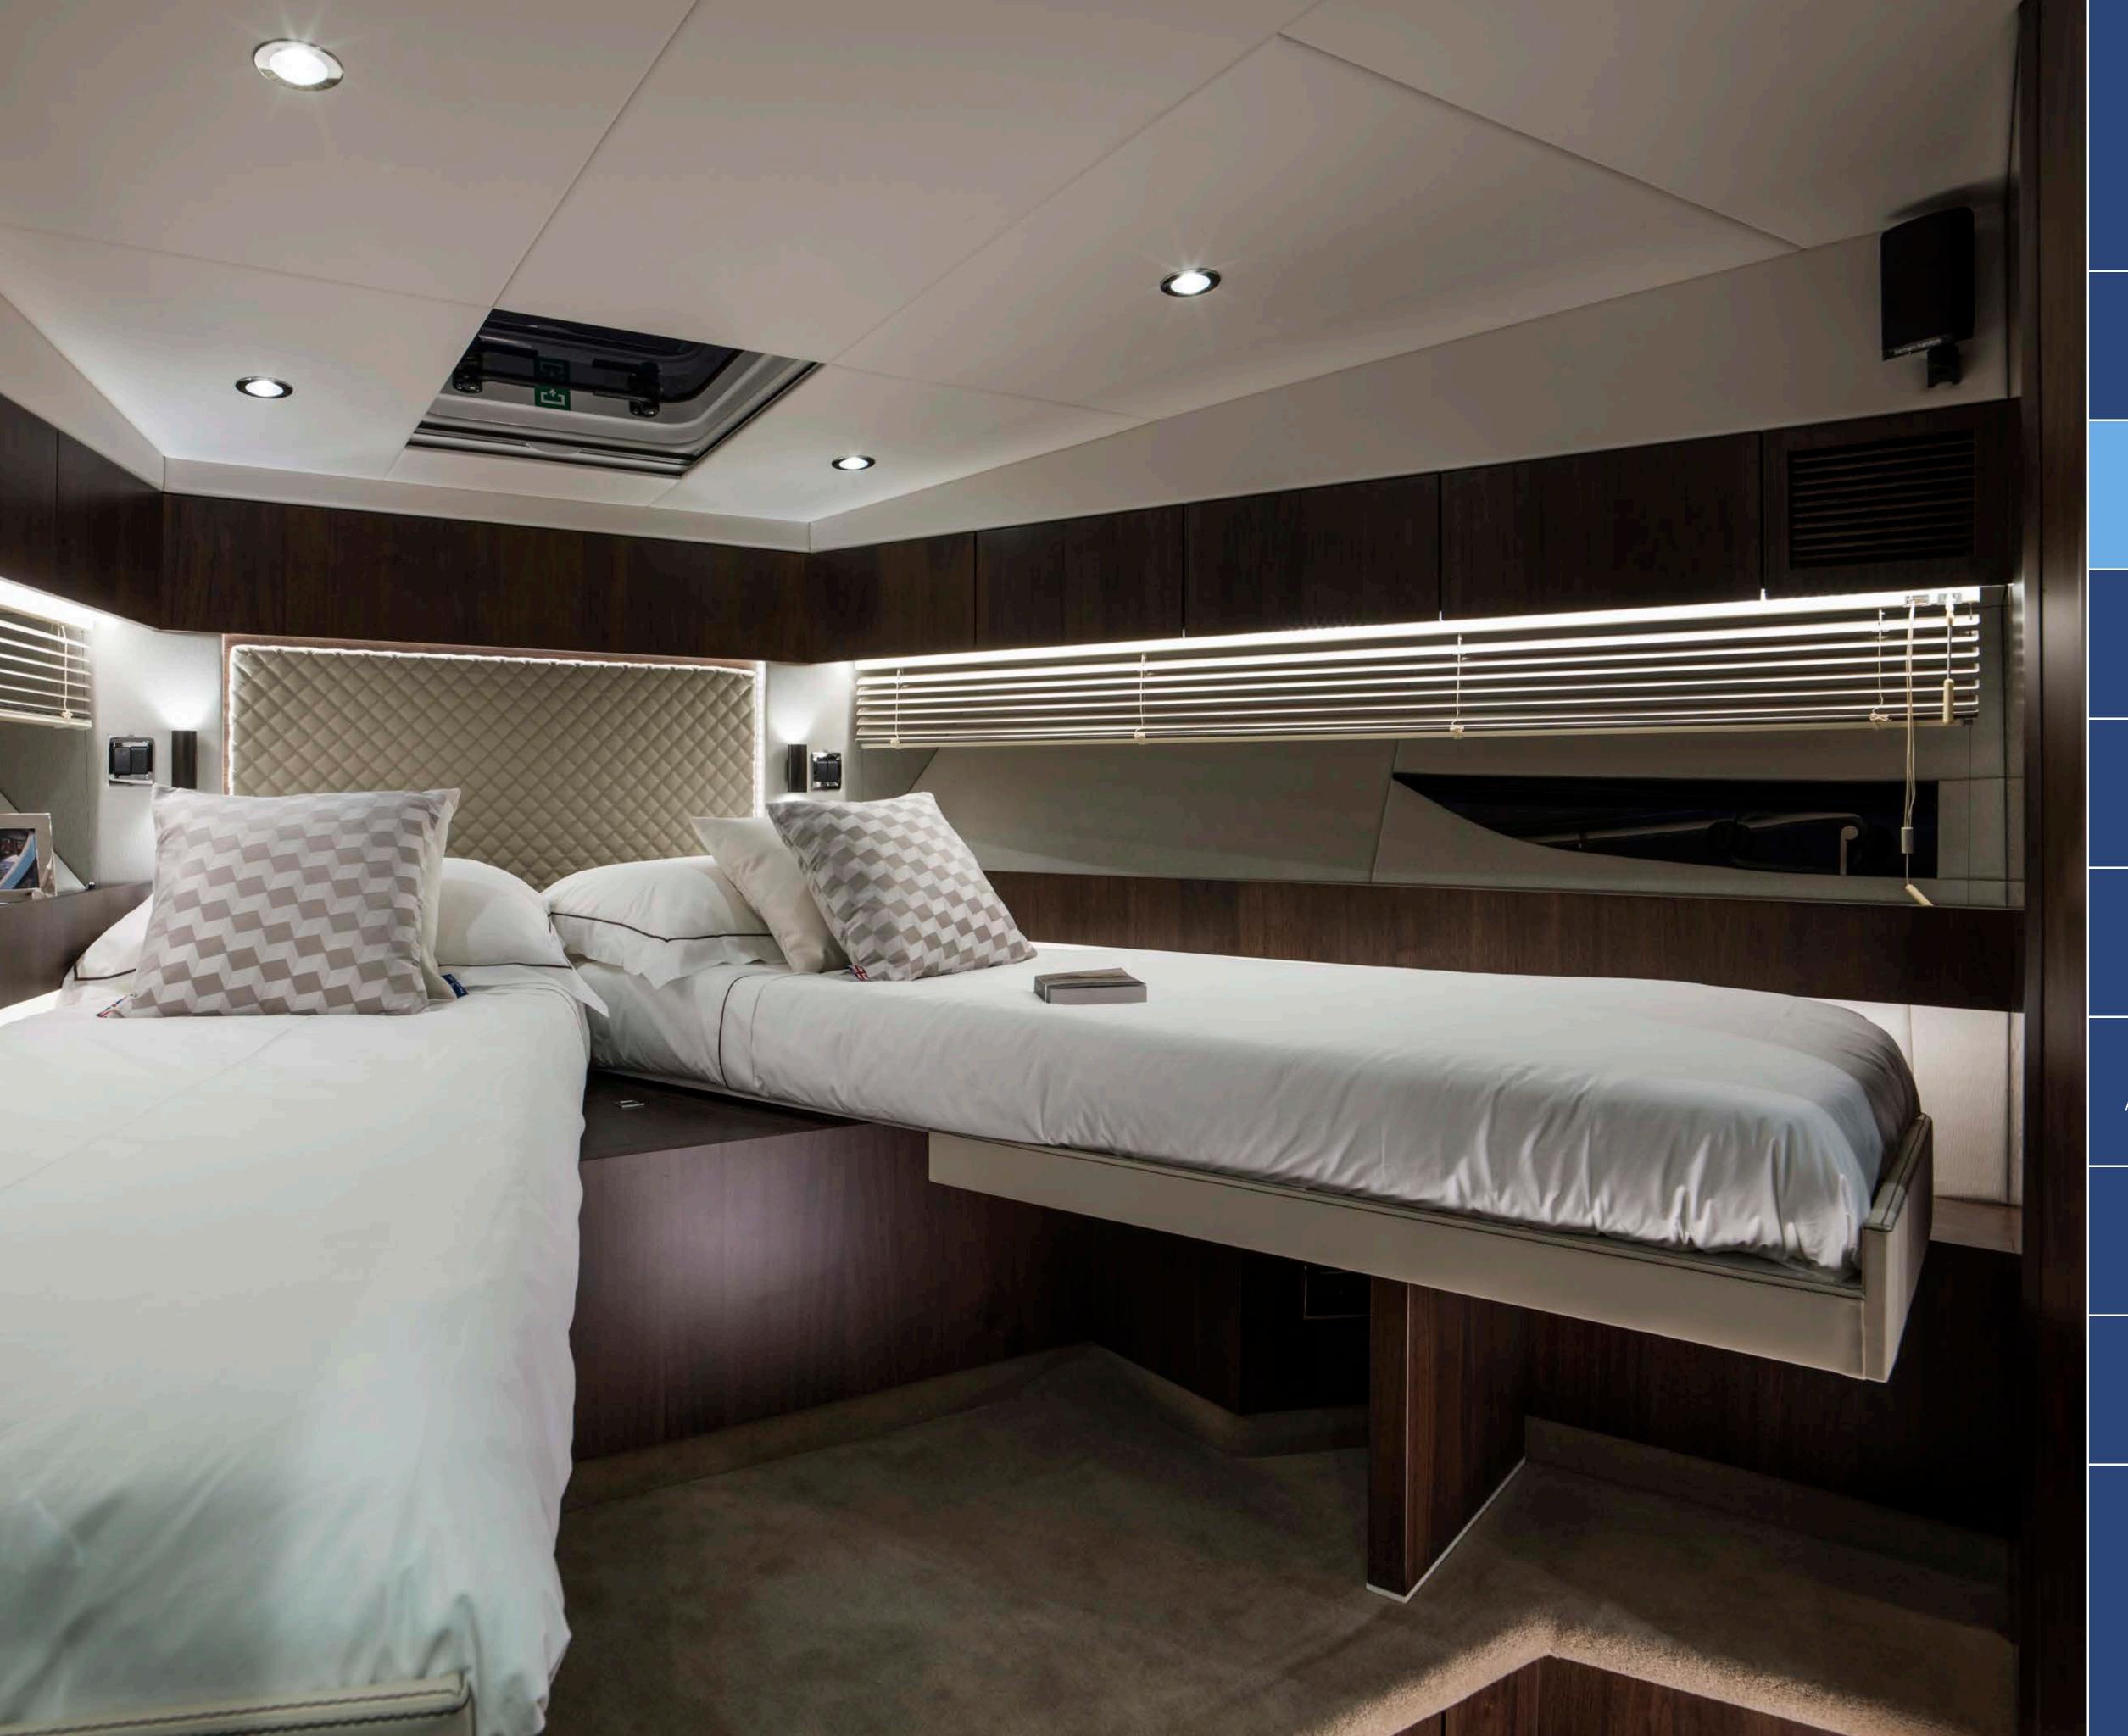

### Lower Deck – 3 Cabin

Alternatively, replace the lower saloon with a third cabin which adds two full-length bunk beds to the arrangement.

(Both 2 and 3-cabin configurations include the option to add a single-bed aft crew cabin).