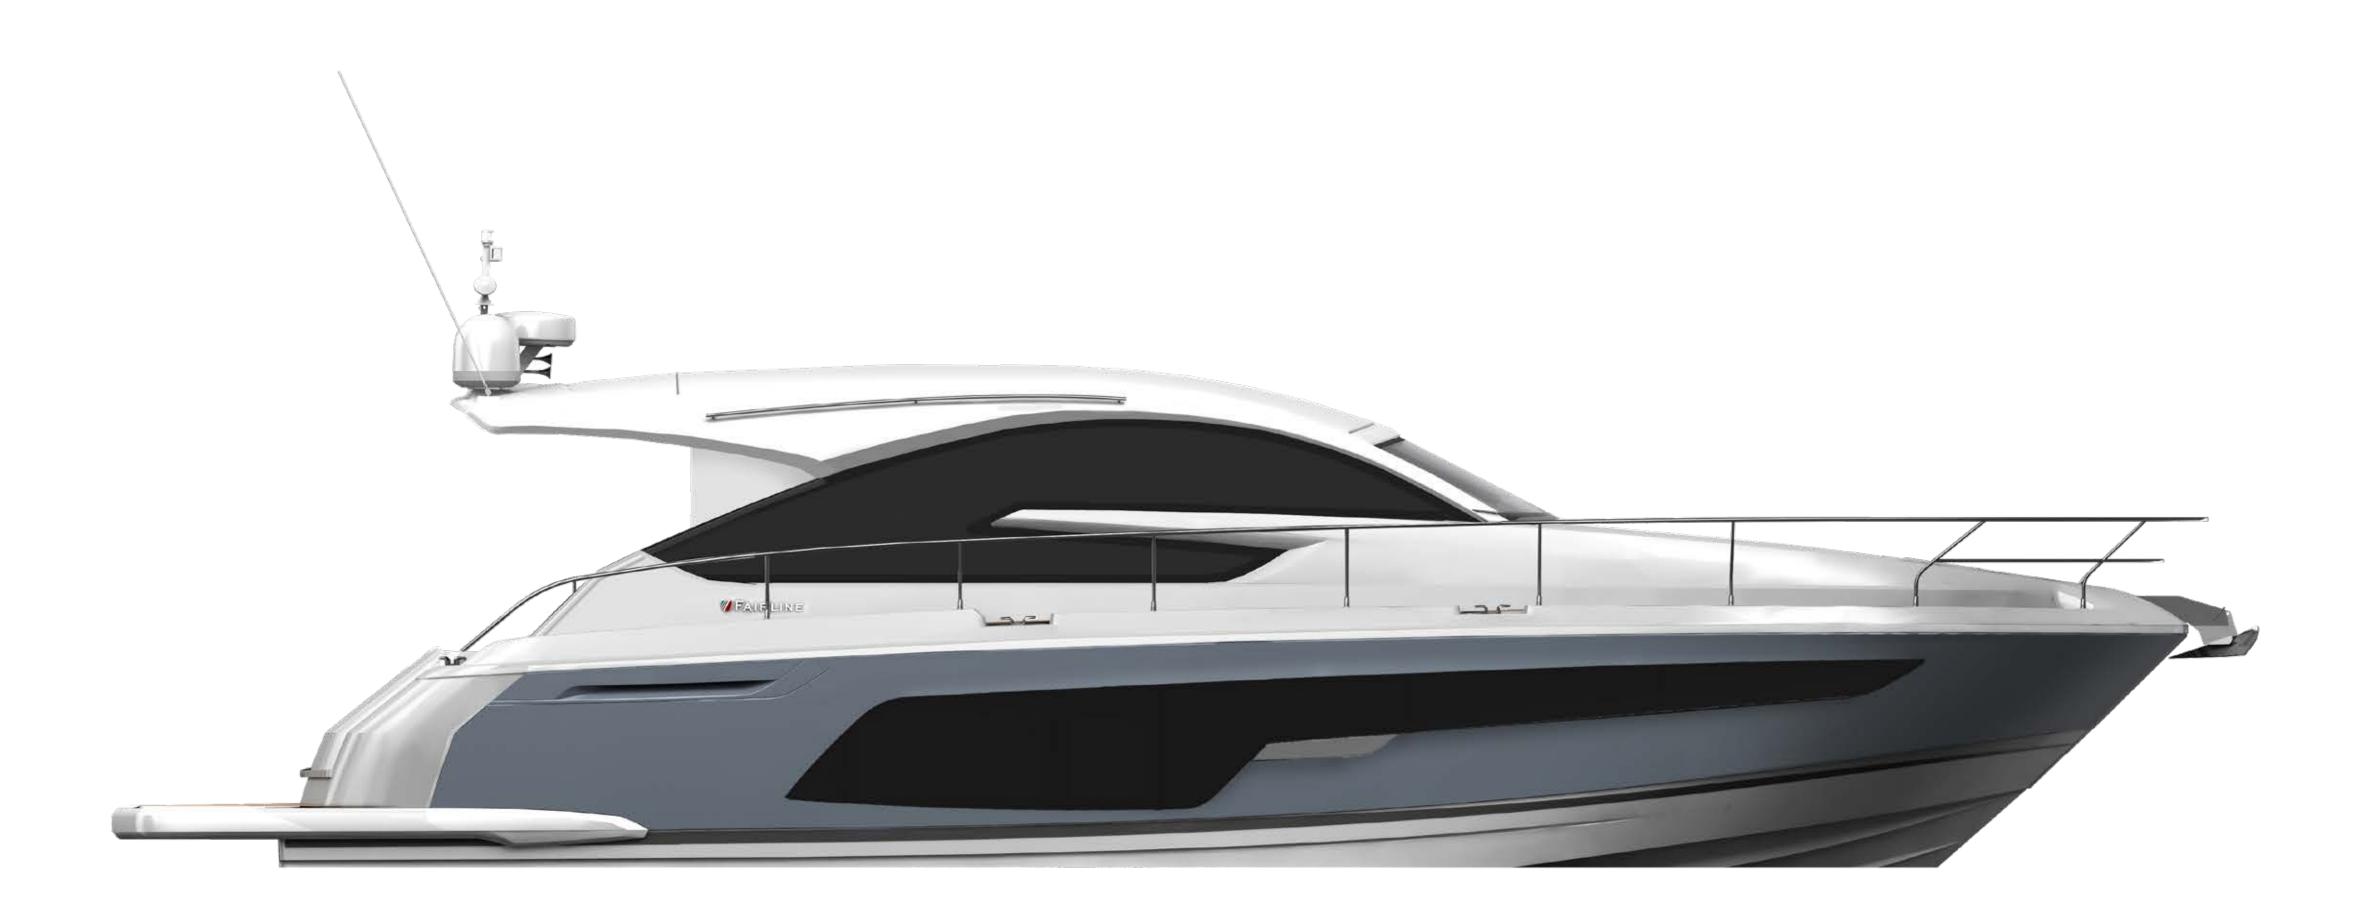

## Discover what's round the next bay in style

The seas are beckoning, the wine is chilled and everyone's on board. The exceptional engineering of the Targa 48 GT means you can go further, explore more and extend your stay with ease.

Combining the luxury of a spacious, sociable upper deck with a well-appointed helm station and twin seats, the Targa 48 GT enables you to share the thrill of discovery in comfort.

Add to that the new signature Alberto

Mancini-designed windows, which sweep across its hull, and you have a craft that exudes as much style as it does performance and power.

Then, let's not forget all the new technologies come as standard. Such as the electric, hard-top roof, coupled with panelled glazing. With one elegant sweep, the Targa 48 GT lets sunlight flood in, whilst its powerful IPS engines deliver an agile performance that responds to the thrill of the journey ahead – wherever it may take you.