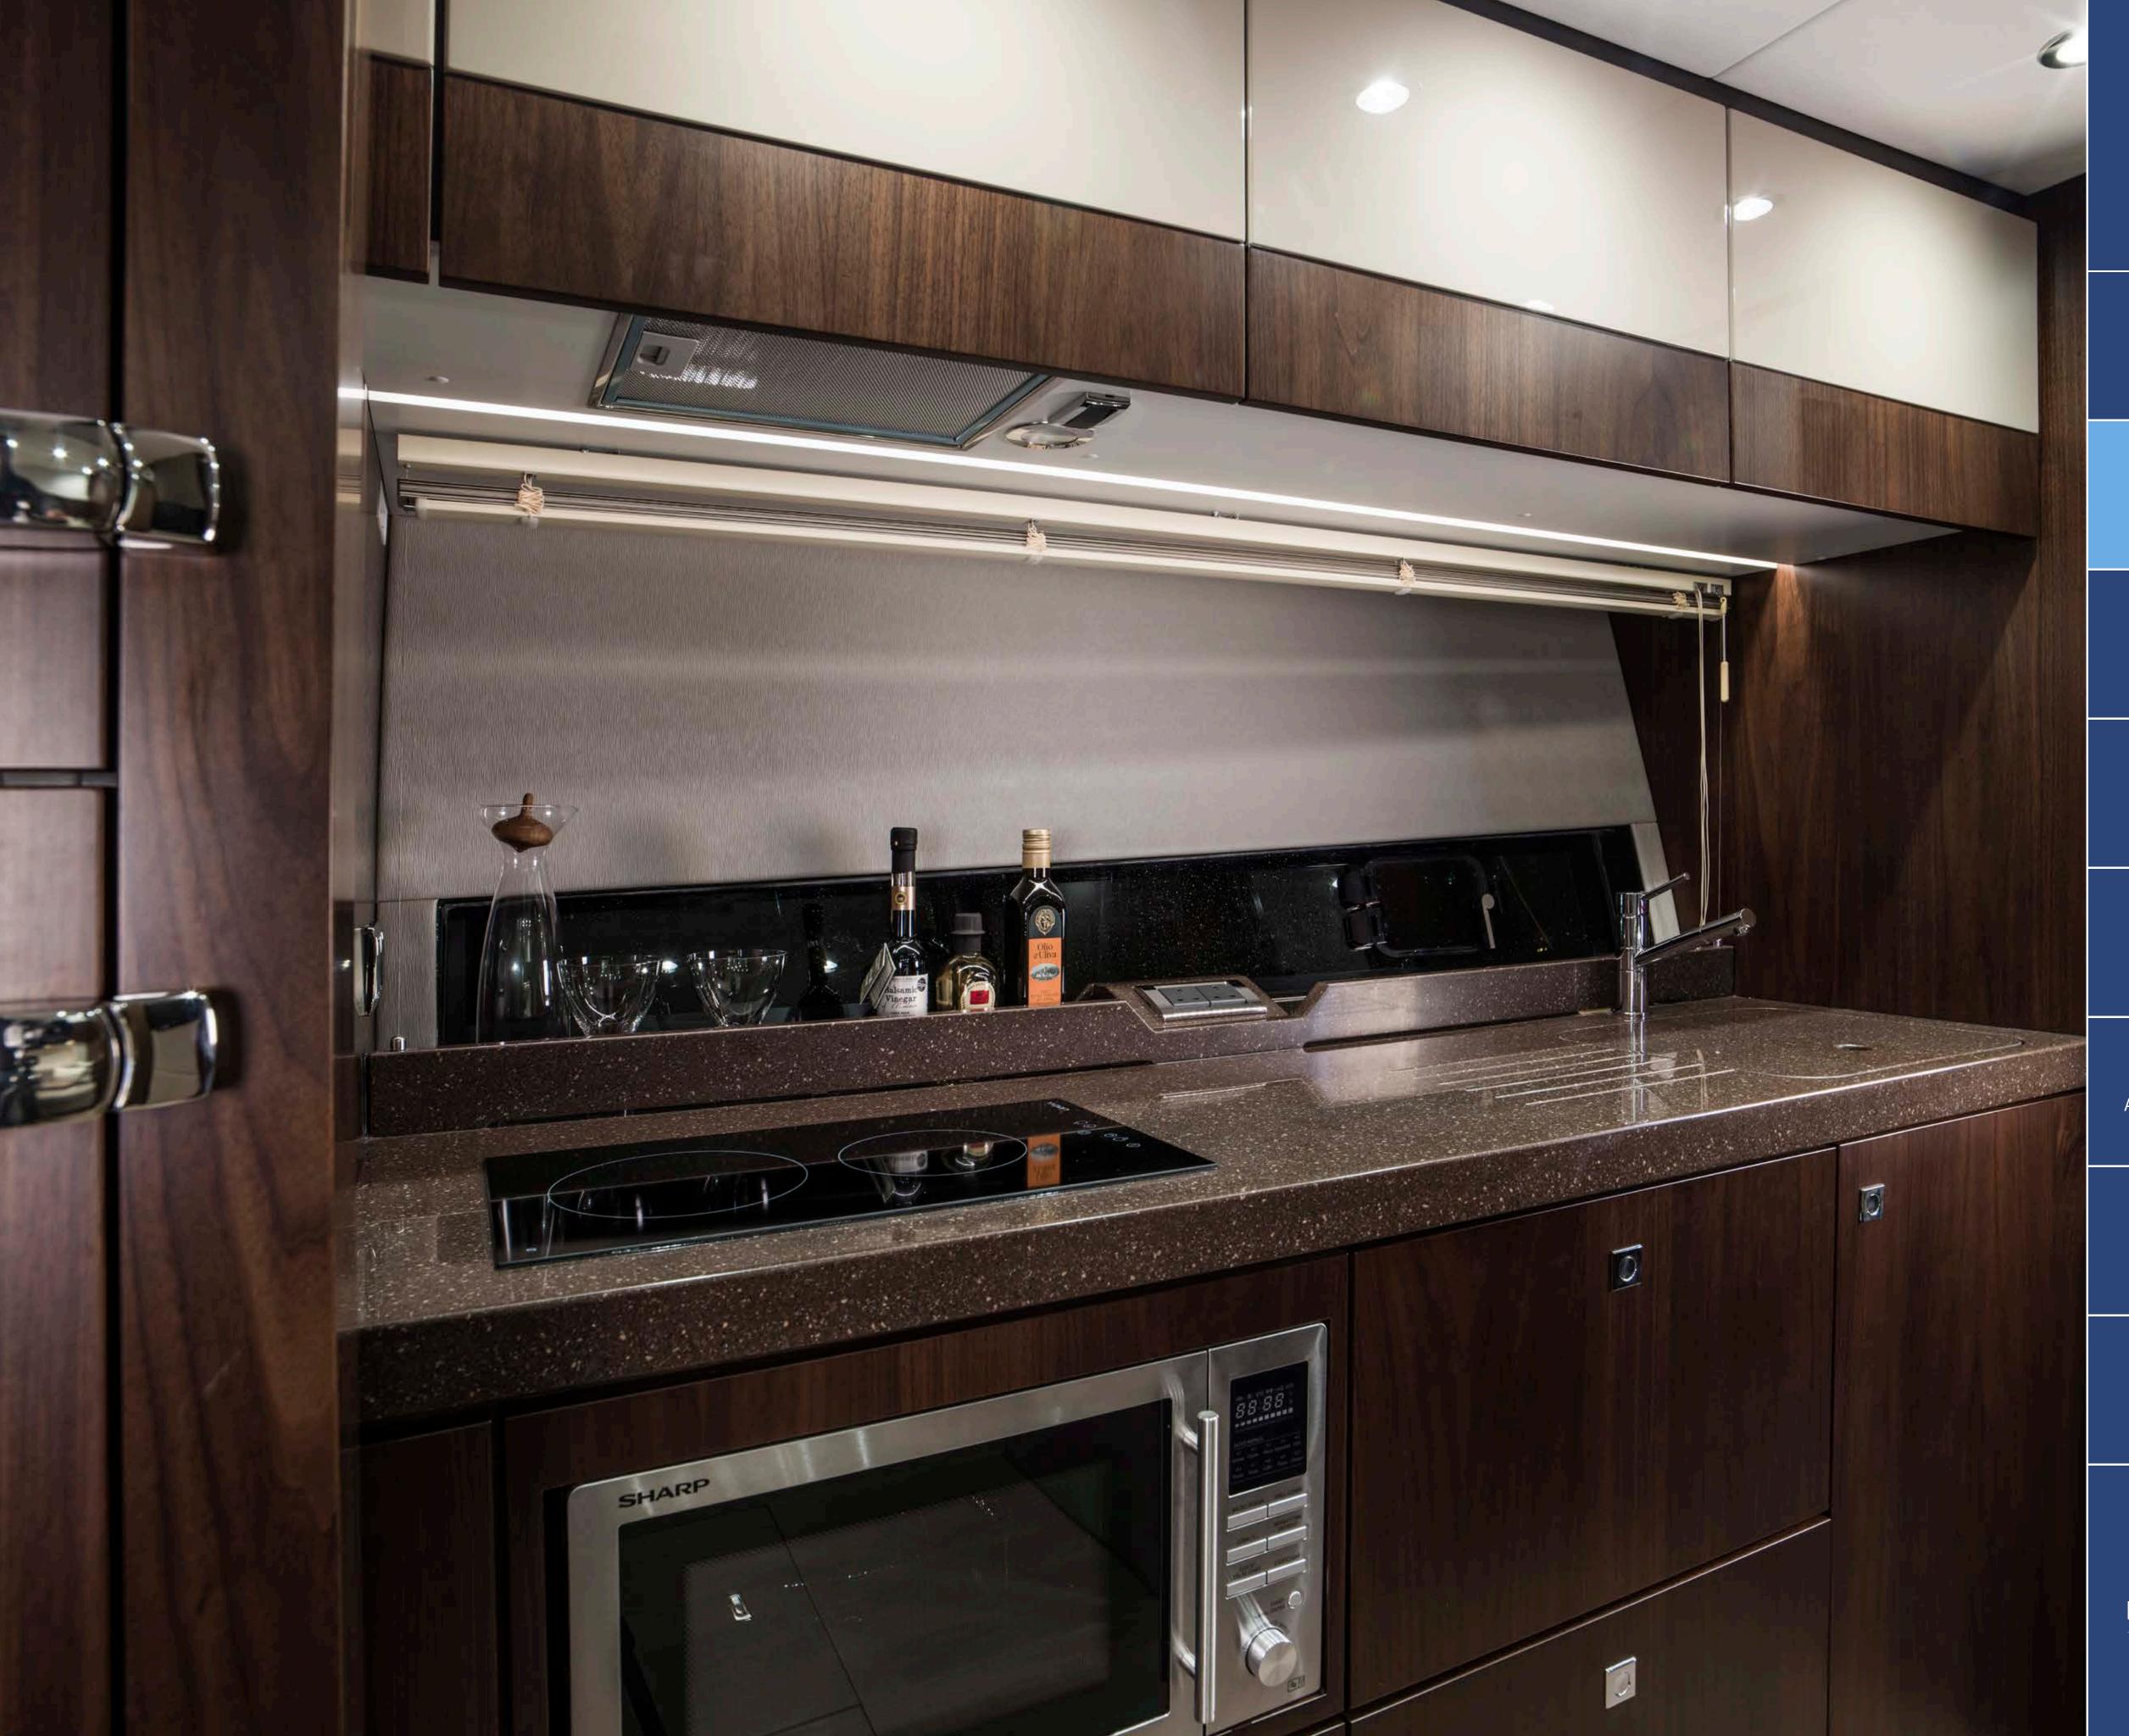

## Main Deck – Galley Up

For those who don't like to miss out on the action, there is also an option to locate the galley on the main deck.

INTRODUCTION

MAIN FEATURES

EXTERIOR DESIGN

INTERIOR DESIGN

PRINCIPLE DIMENSIONS